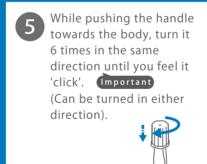

## **Product Specification** Insert to here cap cap Before Use Remove white cap Handle Sponge(Sampling part) In-use