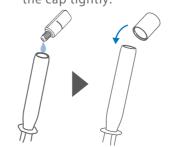

## Preparation before use Remove case, device and preservative solution.

Preservative solution