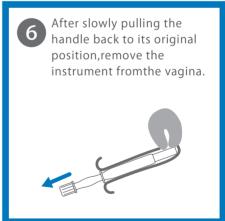

## How to use

For testing accuracy, it should be used after menstrual bleeding has completely stopped.

Take the sample on the day or the day before, when submission.

Wash hands thoroughly before use.

Do not use if pregnant.

Avoid intercourse and vaginal washing 24 hours before use.

Avoid bathing immediately before use.

Do not use for any purpose other than the intended use.

If there are any changes in physical condition after use, consult a doctor.