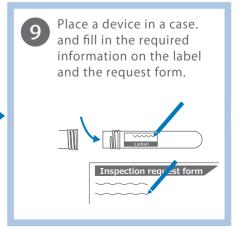

## Preparation before use Remove case, device and preservative solution.

Preservative solution