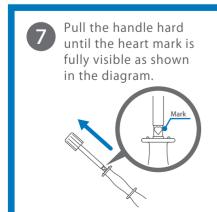

## How to use

For testing accuracy, it should be used after menstrual bleeding has completely stopped.

Take the sample on the day or the day before, when submission.

Wash hands thoroughly before use.

Do not use if pregnant.

Avoid intercourse and vaginal washing 24 hours before use.

Avoid bathing immediately before use.

Do not use for any purpose other than the intended use.

If there are any changes in physical condition after use, consult a doctor.