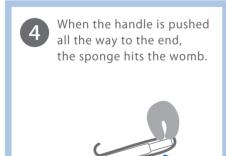

## **Product Specification** Insert to here cap cap Before Use Remove white cap Handle Sponge(Sampling part) In-use