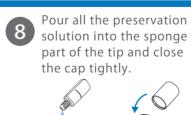

## Preparation before use Remove case, device and preservative solution.

Preservative solution