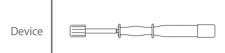

## **Product Specification** Insert to here cap cap Before Use Remove white cap Handle Sponge(Sampling part) In-use