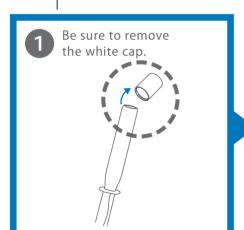

## **Product Specification** Insert to here cap cap Before Use Remove white cap Handle Sponge(Sampling part) In-use