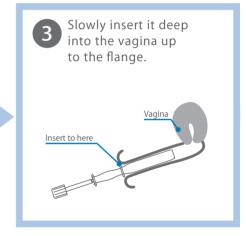

## **Product Specification** Insert to here cap cap Before Use Remove white cap Handle Sponge(Sampling part) In-use